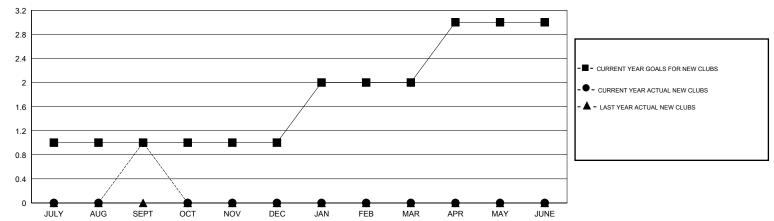

<br>ADDED | DROPPED<br>MEMBERS | NET<br>GAIN/LOSS |
| JULY/AUG/SEPT               | 1                | 1         | 0                | 1                     | JULY/AUG/SEPT               | 38                 | 50                                  | 40                 | 10               |
| OCT/NOV/DEC                 | 0                | 0         | 0                | 0                     | OCT/NOV/DEC                 | -4<br>37           | 0                                   | 0                  | 0                |
| JAN/FEB/MAR<br>APR/MAY/JUNE | 1                | 0         | 0                | 0                     | JAN/FEB/MAR<br>APR/MAY/JUNE | 38                 | 0                                   | 0                  | 0                |

## GOALS AND ACTUAL NEW CLUBS CUMULATIVE



## GOALS AND ACTUAL MEMBERS CUMULATIVE



| DROPPED CLUBS: 0 |    | 11 CLUBS OF 31 ADDED 1 OR MORE | GENDER DISTRIBUTION  |                              |     |
|------------------|----|--------------------------------|----------------------|------------------------------|-----|
|                  |    | NEW MEMBERS                    | MALE<br>FEMALE       | 550 (60.04%)<br>366 (39.96%) |     |
| DROPPED MEMBERS  |    |                                | PLIMALE              | 000 (00.0070)                |     |
| DECEASED         | 0  | CLICK HERE FOR HEALTH          |                      |                              | 254 |
| CLUB CANCELLED   | 0  | ASSESSMENT DATA                | FAMILY UNIT MEMBERS  | 126                          |     |
| OTHER            | 40 |