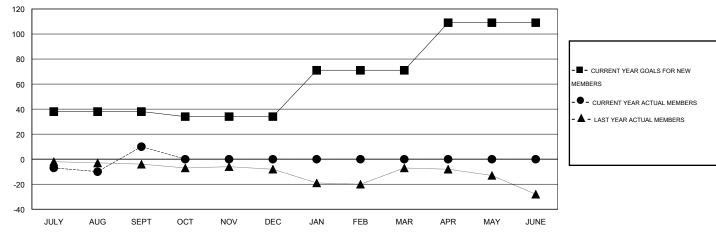

## GOALS AND ACTUAL MEMBERS CUMULATIVE

| DROPPED CLUBS: 0 |    | 11 CLUBS OF 31 ADDED 1 OR MORE | GENDER DISTRIBUTION  |                              |     |
|------------------|----|--------------------------------|----------------------|------------------------------|-----|
|                  |    | NEW MEMBERS                    | MALE<br>FEMALE       | 550 (60.04%)<br>366 (39.96%) |     |
| DROPPED MEMBERS  |    |                                | PLIMALE              | 000 (00.0070)                |     |
| DECEASED         | 0  | CLICK HERE FOR HEALTH          |                      |                              | 254 |
| CLUB CANCELLED   | 0  | ASSESSMENT DATA                | FAMILY UNIT MEMBERS  | 126                          |     |
| OTHER            | 40 |                                | HEAD OF HOUSEHOLD    |                              |     |
| TOTAL            | 40 |                                | NON-HEAD OF HOUSEHOL | .D                           | 128 |